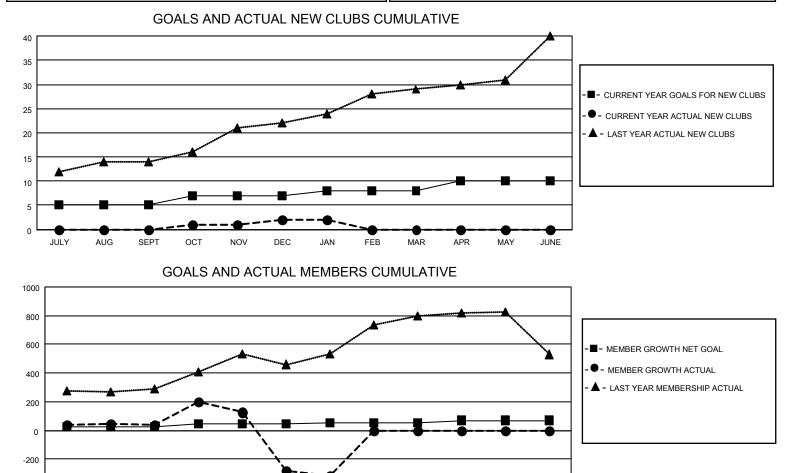

## LOCATION PAKISTAN

District 305 N1

Results as of: 1/31/2023

| Clubs                 |               |           |               | Members               |                         |                         |                                                    |
|-----------------------|---------------|-----------|---------------|-----------------------|-------------------------|-------------------------|----------------------------------------------------|
| RESULTS FOR 2022-2023 |               |           |               | RESULTS FOR 2022-2023 |                         |                         |                                                    |
| QUARTER               | NEW CLUB GOAL | NEW CLUBS | DROPPED CLUBS | QUARTER               | MBER GROWTH NET<br>GOAL | MEMBER GROWTH<br>ACTUAL | DROPPED<br>MEMBERS ACTUAL<br>(including transfers) |
| JULY/AUG/SEPT         | 5             | 0         | 2             | JULY/AUG/SEPT         | 25                      | 153                     | 112                                                |
| OCT/NOV/DEC           | 2             | 2         | 11            | OCT/NOV/DEC           | 20                      | 260                     | 569                                                |
| JAN/FEB/MAR           | 1             | 0         | 2             | JAN/FEB/MAR           | 10                      | 56                      | 66                                                 |
| APR/MAY/JUNE          | 2             | 0         | 0             | APR/MAY/JUNE          | 15                      | 0                       | 0                                                  |